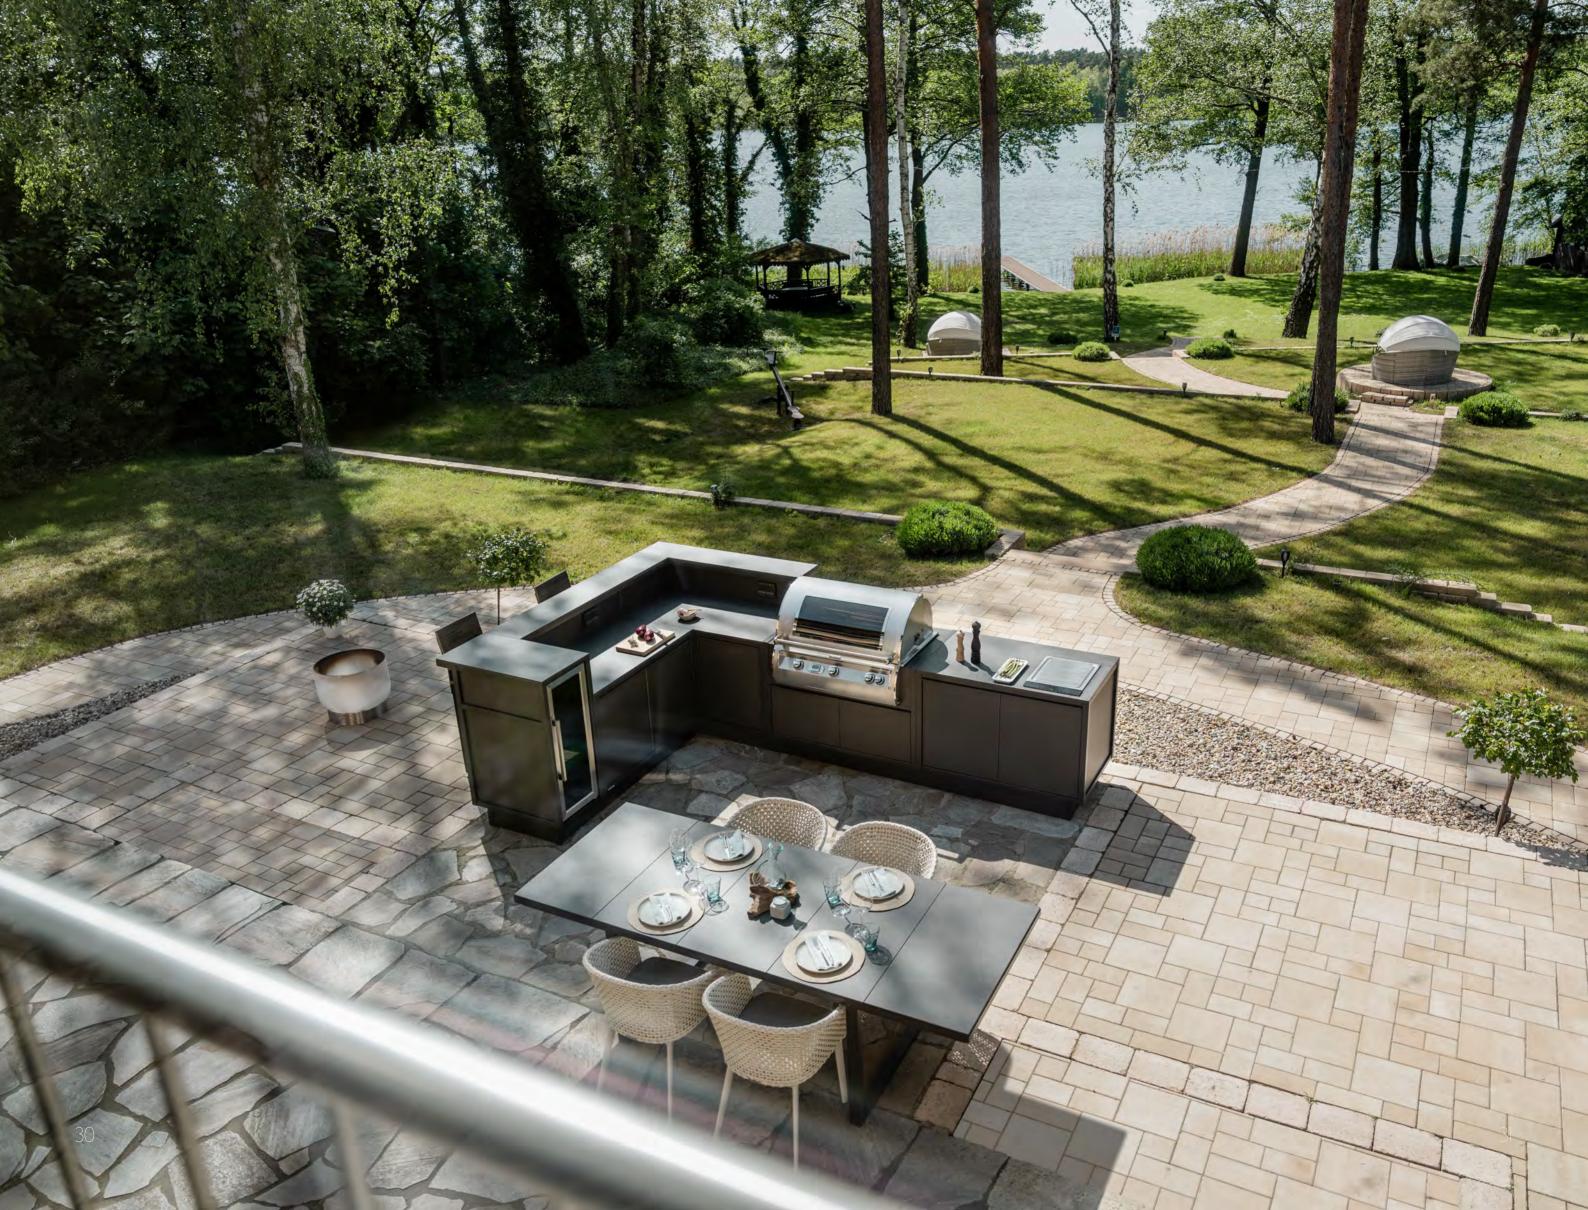

# PLEASURE AND EXCELLENT TASTE

At BURNOUT**LUX**, good taste comes in two forms: **design and cuisine**.

Our outdoor kitchens provide the perfect space for this. We combine the ultimate outdoor cooking experience with elegant luxury, award-winning design and perfect workmanship. We create a place where not only food is prepared, but memories are made. Share the most precious moments with your loved ones and create unforgettable memories.

### MODULAR & FLEXIBLE

- AS LIFE SHOULD BE-

Thanks to our modular design, we can fulfil all your wishes:

A simple centre block, an L-shape or even built around the corner.

You can add a counter or table to your kitchen. So there are no limits to your wishes.

# FOR OUTDOOR COOKING WITH STYLE

You don't want to make a final decision yet? Maybe you want to make a start, lay a seed, take a first step – and after a few unique experiences with the new BURNOUT**LUX**, simply add on. As the mood takes you, depending on the party occasion, the size of the guest list or the family: Our kitchen furniture can be easily extended. And if you want to, you can bring a complete kitchen outside. Not only a grill or cooker, but also a refrigerator, sink and storage space close by and in the open air.

Compose your BURNOUTL**UX** to suit you and your life.

And stay flexible: At any rate, your kitchen is open to change.