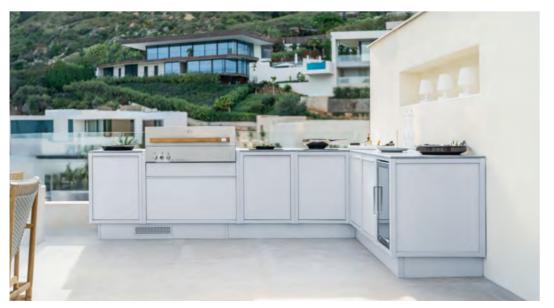

## AS UNIQUE AS YOU ARE

Colours work: Restrained. Or elegant.

They create contrasts or blend into their surroundings. To ensure that your BURNOUT**LUX** is just right for you, we offer you a choice of four different exclusive shades, inspired by colour nuances found in nature.

Opt for the light Pure, a tone like chalk cliffs or summer clouds. Or choose Dust, reminiscent of pristine sandy beaches, a variant that harmonises well with any environment. Dawn and Shadow look even a touch classier.

No matter which of the four becomes your favourite: With a BURNOUT**LUX**, you can enhance any outdoor area.