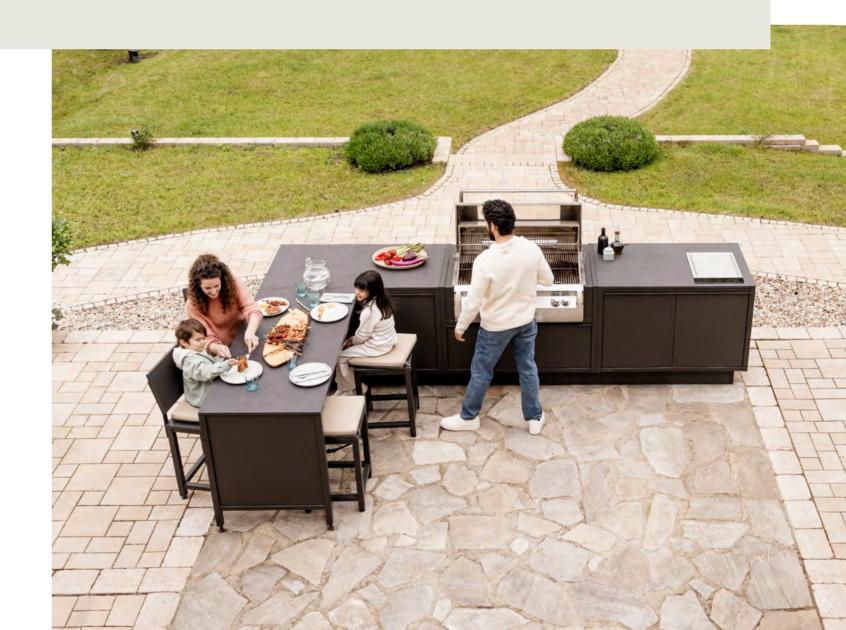

### MODULAR & FLEXIBLE

- AS LIFE SHOULD BE-

Thanks to our modular design, we can fulfil all your wishes:

A simple centre block, an L-shape or even built around the corner.

You can add a counter or table to your kitchen. So there are no limits to your wishes.

This also includes all appliance components:

Whether with refrigerator or without, grill or Teppanyaki, ice compartment or sink. You are free to choose.

And you can easily try out online what your individual outdoor kitchen could look like: Use our **configurator** to put together the perfect modules

# FOR OUTDOOR COOKING WITH STYLE

You don't want to make a final decision yet? Maybe you want to make a start, lay a seed, take a first step – and after a few unique experiences with the new BURNOUT**LUX**, simply add on. As the mood takes you, depending on the party occasion, the size of the guest list or the family: Our kitchen furniture can be easily extended. And if you want to, you can bring a complete kitchen outside. Not only a grill or cooker, but also a refrigerator, sink and storage space close by and in the open air.

Compose your BURNOUTL**UX** to suit you and your life.

And stay flexible: At any rate, your kitchen is open to change.