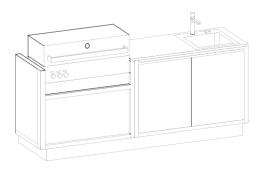

#### SINK

- Depending on the countertop colour, different sinks (stainless steel, stoneware)
- Sinks and faucets are purchased from reputable manufacturers
- Connection via the normal water pipe or via a drinking water hose possible

#### СООКТОР

- Operation via gas or electric
- Depending on requirements and customer wishes as Teppanyaki, Wok, hob with gas, induction hob
- · Perfect complement to the grill