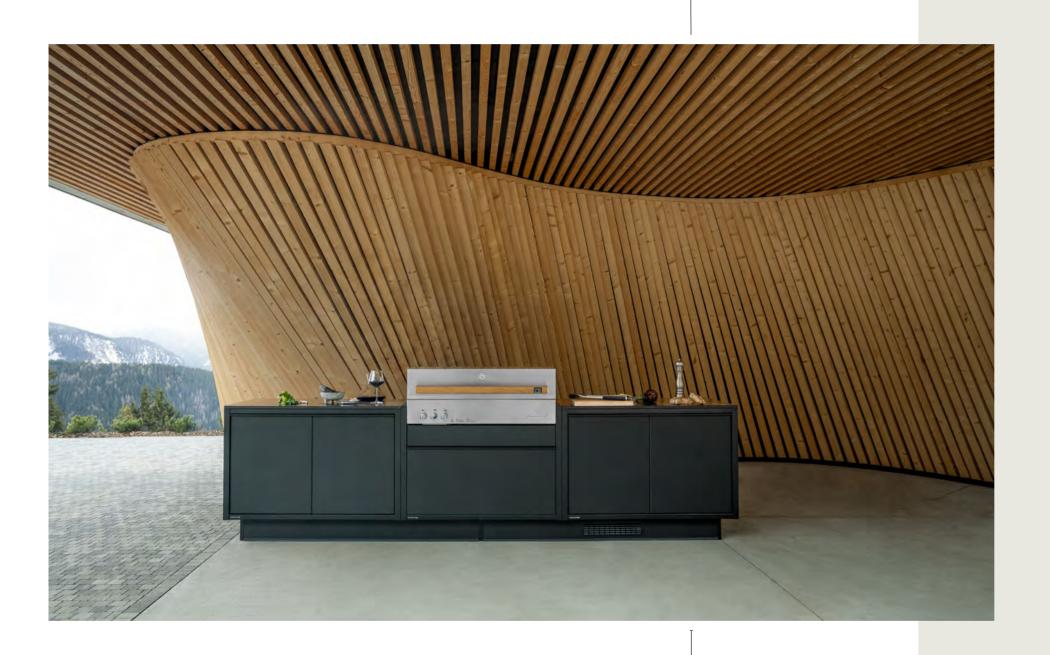

### MODULAR & FLEXIBLE

- AS LIFE SHOULD BE-

Thanks to our modular design, we can fulfil all your wishes:

A simple centre block, an L-shape or even built around the corner.

You can add a counter or table to your kitchen. So there are no limits to your wishes.

This also includes all appliance components:

Whether with refrigerator or without, grill or Teppanyaki, ice compartment or sink. You are free to choose.

And you can easily try out online what your individual outdoor kitchen could look like: Use our **configurator** to put together the perfect modules

# FOR OUTDOOR COOKING WITH STYLE

You don't want to make a final decision yet? Maybe you want to make a start, lay a seed, take a first step – and after a few unique experiences with the new BURNOUT**LUX**, simply add on. As the mood takes you, depending on the party occasion, the size of the guest list or the family: Our kitchen furniture can be easily extended. And if you want to, you can bring a complete kitchen outside. Not only a grill or cooker, but also a refrigerator, sink and storage space close by and in the open air.