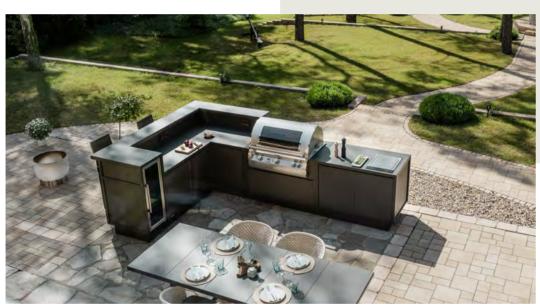

### MODULAR & FLEXIBLE

- AS LIFE SHOULD BE-

Thanks to our modular design, we can fulfil all your wishes:

A simple centre block, an L-shape or even built around the corner.

You can add a counter or table to your kitchen. So there are no limits to your wishes.

# FOR OUTDOOR COOKING WITH STYLE

You don't want to make a final decision yet? Maybe you want to make a start, lay a seed, take a first step – and after a few unique experiences with the new BURNOUT**LUX**, simply add on. As the mood takes you, depending on the party occasion, the size of the guest list or the family: Our kitchen furniture can be easily extended. And if you want to, you can bring a complete kitchen outside. Not only a grill or cooker, but also a refrigerator, sink and storage space close by and in the open air.