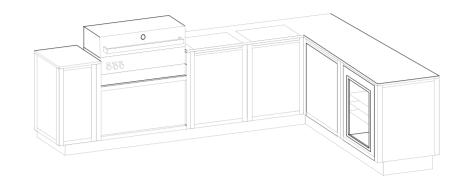

### MODULAR & FLEXIBLE

- AS LIFE SHOULD BE-

Thanks to our modular design, we can fulfil all your wishes:

A simple centre block, an L-shape or even built around the corner.

You can add a counter or table to your kitchen. So there are no limits to your wishes.

This also includes all appliance components:

Whether with refrigerator or without, grill or Teppanyaki, ice compartment or sink. You are free to choose.

And you can easily try out online what your individual outdoor kitchen could look like: Use our **configurator** to put together the perfect modules