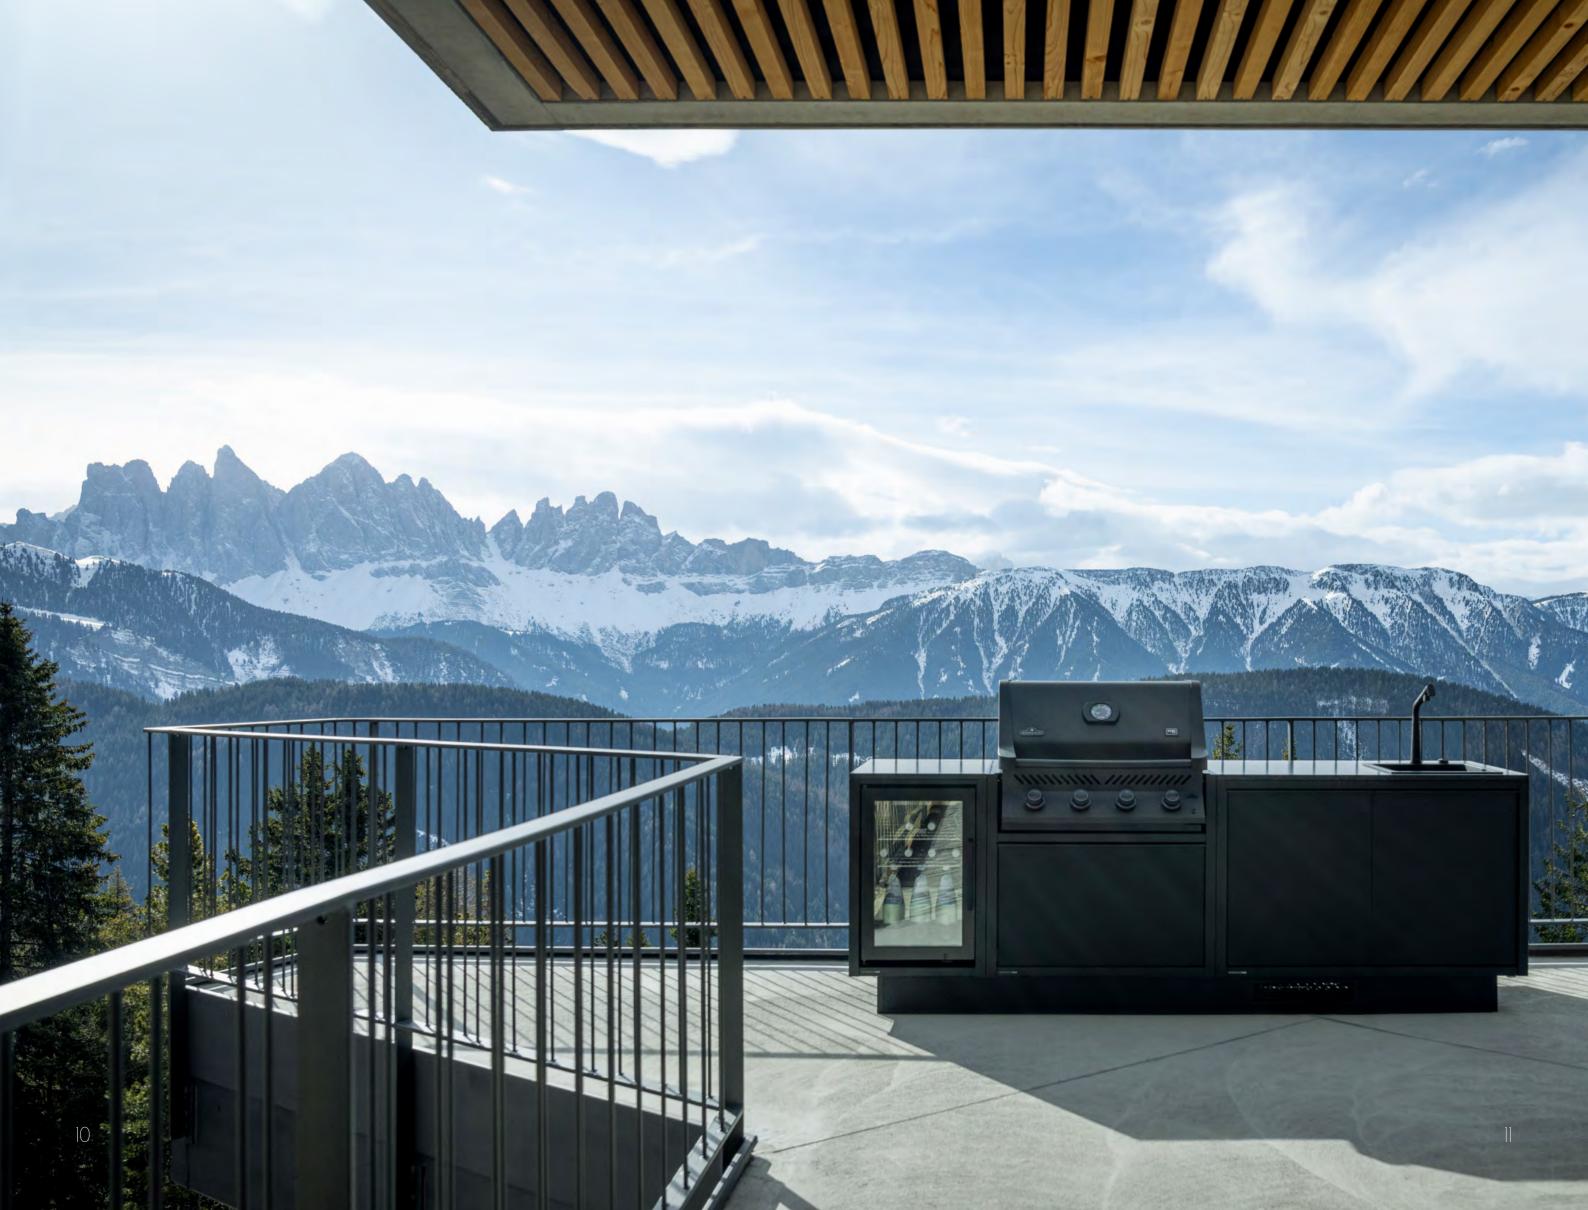

#### Weatherproof & Robust

We use high-grade stainless steel, weather- and UV-resistant materials, and fittings certified for outdoor use. And our kitchens are at home anywhere in the world, whether in the Arctic, by the sea or in the desert. 365 days a year. For at least 10 years. Guaranteed.

#### Made in Germany

All our kitchens come pre-assembled from our own production in Germany. Every cut kitchen body, every weld, every tightened screw was done by ourselves.

#### Modular

Easy to configure and ready for expansion whenever it suits you.

Whether kitchen unit or corner solution – our outdoor kitchens can be expanded years later. With no colour difference.